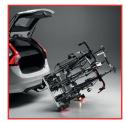

Adjustable clamp

Platform release

Quick access to trunk

Lock: one-key system

13 pins powerplug

Load capacity

Max bike weight

Comfort handle

Easy to install on the tow bar

Height adjustable

4 wheels included

Adjustable clamp

Platform release

Quick access to trunk

Lock: one-key system