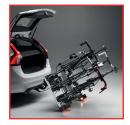

#### \_Perfect for E-BIKES, MTB, CITY and ROAD BIKES

Easy handling

Compact design

Foldable

Comfort handle

Easy to install on the tow bar

Height adjustable

2 wheels included

# DOLOMITI 3B RAMP

0143651

Tilting system RAMP to easily load bike

Tilting system RAMP to easily load bike

\_Perfect for E-BIKES, MTB, CITY and ROAD BIKES

Easy handling

Compact design

Foldable