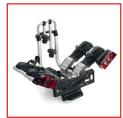

#### DOLOMITI 2B RAMP

0143551

# DOLOMITI 3B RAMP

0143651

Tilting system RAMP to easily load bike

Tilting system RAMP to easily load bike

\_Perfect for E-BIKES, MTB, CITY and ROAD BIKES

Easy handling

Compact design

Foldable