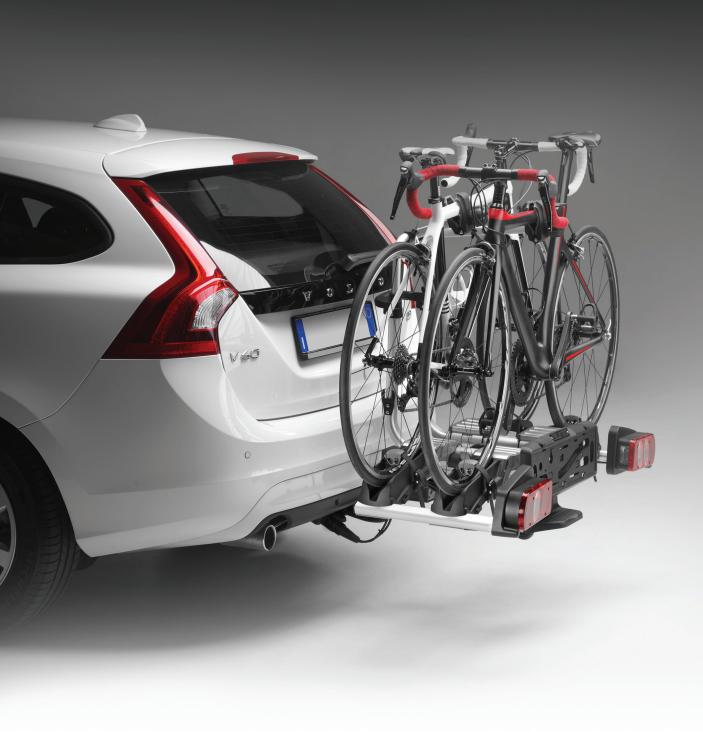

#### **DOLOMITI 2B**

#### \_Perfect for E-BIKES, MTB, CITY and ROAD BIKES

Easy handling

Compact design

Foldable

Comfort handle

Easy to install on the tow bar

Height adjustable

2 wheels included

Adjustable clamp

Platform release

Quick access to trunk

Lock: one-key system

13 pins powerplug

Load capacity

Max bike weight