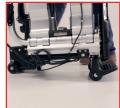

Adjustable clamp

Platform release

Quick access to trunk

Lock: one-key system

13 pins powerplug

Load capacity

Max bike weight

Comfort handle

Easy to install on the tow bar

Height adjustable

4 wheels included

Adjustable clamp

Platform release

Quick access to trunk

Lock: one-key system