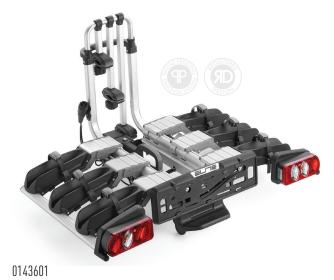

#### **DOLOMITI 3B**

#### \_Perfect for E-BIKES, MTB, CITY and ROAD BIKES

Easy handling

Compact design

Foldable

Comfort handle

Easy to install on the tow bar

Height adjustable

2 wheels included

Adjustable clamp

Platform release

Quick access to trunk

Lock: one-key system

13 pins powerplug

Load capacity

Max bike weight