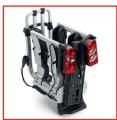

# DOLOMITI 3B RAMP

0143651

Tilting system RAMP to easily load bike

Tilting system RAMP to easily load bike

\_Perfect for E-BIKES, MTB, CITY and ROAD BIKES

Easy handling

Compact design

Foldable

Comfort handle

Easy to install on the tow bar

Height adjustable

4 wheels included

Adjustable clamp

Platform release

Quick access to trunk

Lock: one-key system

13 pins powerplug

Load capacity

Max bike weight

Tilting system RAMP to easily load bike

Take a look at the HOW TO video on our YouTube channel: https://goo.gl/6Gwkec

Take a look at the ROAD TEST video on our YouTube channel: https://goo.gl/9dD8EI