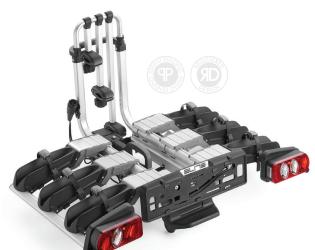

#### **DOLOMITI 3B**

# DOLOMITI 3B RAMP

0143651

Tilting system RAMP to easily load bike

Tilting system RAMP to easily load bike

\_Perfect for E-BIKES, MTB, CITY and ROAD BIKES

Easy handling

Compact design

Foldable