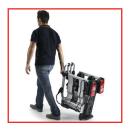

#### \_Perfect for E-BIKES, MTB, CITY and ROAD BIKES

Easy handling

Compact design

Foldable

Comfort handle

Easy to install on the tow bar

Height adjustable

2 wheels included

Adjustable clamp

Platform release

Quick access to trunk

Lock: one-key system

13 pins powerplug

Load capacity

Max bike weight