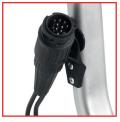

Adjustable clamp

Platform release

Quick access to trunk

Lock: one-key system

13 pins powerplug

Load capacity

Max bike weight

13 pins powerplug

Load capacity

Max bike weight

Tilting system RAMP to easily load bike

Take a look at the HOW TO video on our YouTube channel: https://goo.gl/6Gwkec

Take a look at the ROAD TEST video on our YouTube channel: https://goo.gl/9dD8EI