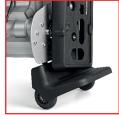

#### DOLOMITI 2B RAMP

0143551

# DOLOMITI 3B RAMP

0143651

Tilting system RAMP to easily load bike

Tilting system RAMP to easily load bike

\_Perfect for E-BIKES, MTB, CITY and ROAD BIKES

Easy handling

Compact design

Foldable

13 pins powerplug

Load capacity

Max bike weight

Tilting system RAMP to easily load bike

Take a look at the HOW TO video on our YouTube channel: https://goo.gl/6Gwkec

Take a look at the ROAD TEST video on our YouTube channel: https://goo.gl/9dD8EI