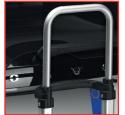

Adjustable clamp

Platform release

Quick access to trunk

Lock: one-key system

13 pins powerplug

Load capacity

Max bike weight

#### DOLOMITI 2B RAMP

0143551

# DOLOMITI 3B RAMP

0143651

Tilting system RAMP to easily load bike

Tilting system RAMP to easily load bike

\_Perfect for E-BIKES, MTB, CITY and ROAD BIKES

Easy handling

Compact design

Foldable