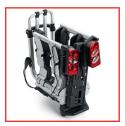

# DOLOMITI 3B RAMP

0143651

Tilting system RAMP to easily load bike

Tilting system RAMP to easily load bike

\_Perfect for E-BIKES, MTB, CITY and ROAD BIKES

Easy handling

Compact design

Foldable

Comfort handle

Easy to install on the tow bar

Height adjustable

4 wheels included

Adjustable clamp

Platform release

Quick access to trunk

Lock: one-key system

13 pins powerplug

Load capacity

Max bike weight

Tilting system RAMP to easily load bike

Take a look at the HOW TO video on our YouTube channel: https://goo.gl/6Gwkec

Take a look at the ROAD TEST video on our YouTube channel: https://goo.gl/9dD8EI