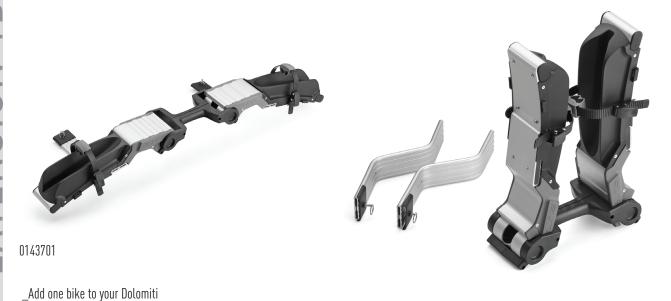

#### DOLOMITI 2B RAMP

0143551

# DOLOMITI 3B RAMP

0143651

Tilting system RAMP to easily load bike

Tilting system RAMP to easily load bike

\_Perfect for E-BIKES, MTB, CITY and ROAD BIKES

Easy handling

Compact design

Foldable