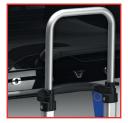

Adjustable clamp

Platform release

Quick access to trunk

Lock: one-key system

13 pins powerplug

Load capacity

Max bike weight

Comfort handle

Easy to install on the tow bar

Height adjustable

4 wheels included

Adjustable clamp

Platform release

Quick access to trunk

Lock: one-key system