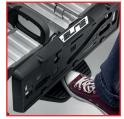

Adjustable clamp

Platform release

Quick access to trunk

Lock: one-key system

13 pins powerplug

Load capacity

Max bike weight

Comfort handle

Easy to install on the tow bar

Height adjustable

4 wheels included

Adjustable clamp

Platform release

Quick access to trunk

Lock: one-key system