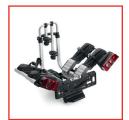

#### **DOLOMITI 2B**

#### **DOLOMITI 3B**

Adjustable clamp

Platform release

Quick access to trunk

Lock: one-key system

13 pins powerplug

Load capacity

Max bike weight