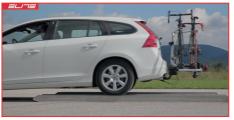

13 pins powerplug

Load capacity

Max bike weight

Tilting system RAMP to easily load bike

Take a look at the HOW TO video on our YouTube channel: https://goo.gl/6Gwkec

Take a look at the ROAD TEST video on our YouTube channel: https://goo.gl/9dD8EI

\_Slalom test 70 km/h

\_Speed bumps 30 km/h

\_Brake test 80 km/h

\_Sleeping policeman 30 km/h