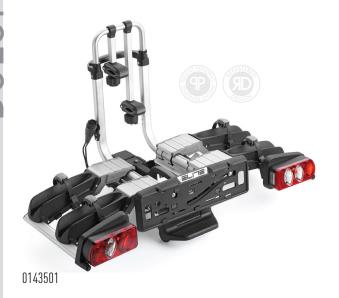

#### **DOLOMITI 2B**

#### \_Perfect for E-BIKES, MTB, CITY and ROAD BIKES

Easy handling

Compact design

Foldable

Comfort handle

Easy to install on the tow bar

Height adjustable

2 wheels included

Adjustable clamp

Platform release

Quick access to trunk

Lock: one-key system

13 pins powerplug

Load capacity

Max bike weight