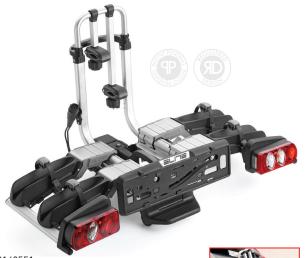

## DOLOMITI

### **TOW BAR CARRIER**







#### **DOLOMITI 2B**

#### **DOLOMITI 3B**





#### \_Perfect for E-BIKES, MTB, CITY and ROAD BIKES



Easy handling



Compact design



Foldable



Comfort handle



Easy to install on the tow bar



Height adjustable



2 wheels included



Adjustable clamp



Platform release



Quick access to trunk



Lock: one-key system



13 pins powerplug



Load capacity



Max bike weight

#### DOLOMITI 2B RAMP



0143551

# DOLOMITI 3B RAMP



0143651

Tilting system RAMP to easily load bike

Tilting system RAMP to easily load bike

\_Perfect for E-BIKES, MTB, CITY and ROAD BIKES



Easy handling



Compact design



Foldable



Comfort handle



Easy to install on the tow bar



Height adjustable



4 wheels included



Adjustable clamp



Platform release



Quick access to trunk



Lock: one-key system



13 pins powerplug



Load capacity



Max bike weight



Tilting system RAMP to easily load bike





Take a look at the HOW TO video on our YouTube channel: https://goo.gl/6Gwkec



Take a look at the ROAD TEST video on our YouTube channel: https://goo.gl/9dD8EI



\_Slalom test 70 km/h



\_Speed bumps 30 km/h



\_Brake test 80 km/h



\_Sleeping policeman 30 km/h