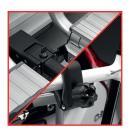

Adjustable clamp

Platform release

Quick access to trunk

Lock: one-key system

13 pins powerplug

Load capacity

Max bike weight

Comfort handle

Easy to install on the tow bar

Height adjustable

4 wheels included

Adjustable clamp

Platform release

Quick access to trunk

Lock: one-key system