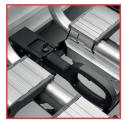

Adjustable clamp

Platform release

Quick access to trunk

Lock: one-key system

13 pins powerplug

Load capacity

Max bike weight

Comfort handle

Easy to install on the tow bar

Height adjustable

4 wheels included

Adjustable clamp

Platform release

Quick access to trunk

Lock: one-key system