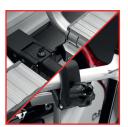

Adjustable clamp

Platform release

Quick access to trunk

Lock: one-key system

13 pins powerplug

Load capacity

Max bike weight

Comfort handle

Easy to install on the tow bar

Height adjustable

4 wheels included

Adjustable clamp

Platform release

Quick access to trunk

Lock: one-key system