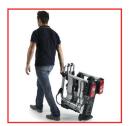

#### \_Perfect for E-BIKES, MTB, CITY and ROAD BIKES

Easy handling

Compact design

Foldable

Comfort handle

Easy to install on the tow bar

Height adjustable

2 wheels included

Adjustable clamp

Platform release

Quick access to trunk

Lock: one-key system

13 pins powerplug

Load capacity

Max bike weight