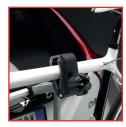

Adjustable clamp

Platform release

Quick access to trunk

Lock: one-key system

13 pins powerplug

Load capacity

Max bike weight

Comfort handle

Easy to install on the tow bar

Height adjustable

4 wheels included

Adjustable clamp

Platform release

Quick access to trunk

Lock: one-key system